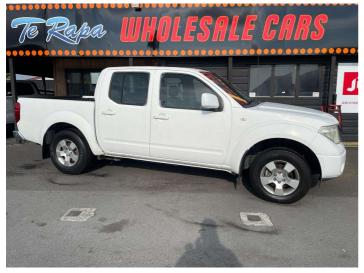

## 2011 Nissan NAVARA D/C 2.5D 2WD RX

9.6L per 100km Cost per year is an estimate based on diesel price of \$2.00 per litre and

an average distance of 14000 km. Includes Road User Charges (RUC). **Emissions and Energy Economy** figures standardised to 3P WLTP.

Stock ID: 18349

**Top features** 

**Purchase Price** 

Includes GST, Registration & Licensing

Indicative repayments

\$115.86 per week\*

Based on a 48 month term & no deposit.

Total repayments (208) = \$24,099.49