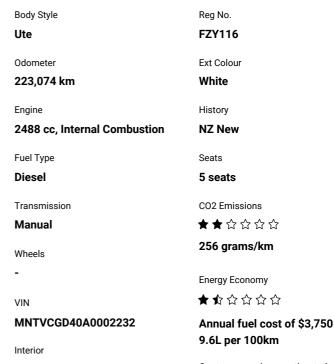

## 2011 Nissan NAVARA D/C 2.5D 2WD RX

9.6L per 100km Cost per year is an estimate based on diesel price of \$2.00 per litre and

an average distance of 14000 km. Includes Road User Charges (RUC). **Emissions and Energy Economy** figures standardised to 3P WLTP.